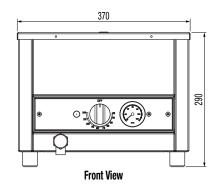

## **Specifications:**

 Model
 W.BMS11

 Height
 290mm

 Width
 370mm

 Depth
 600mm

 Power
 0.75kW

10A Plug & lead fitted

Bain Marie Capacity 3 x 1/3 GN Pans 6 x 1/6 GN Pans