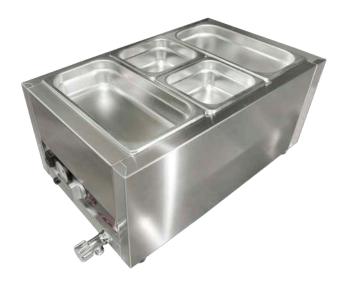

## **Countertop Bain Marie**

The Woodson countertop bain maries ensure that the optimum temperature is always maintained to deliver food quality and safety.

Woodson Bain Maries have been the trusted choice for over 50 years.

## **Product Information:**

- Designed and recommended for wet operation
- Air insulated tank with double skinned stainless steel construction
- 1/1GN size countertop bain marie
- Fits gastronorm pans up to 150mm deep, pans must be bought separately
- Mechanical thermostat control with temperature gauge
- Designed to operate between 70°C 80°C
- NOTE: All Woodson Bain Maries are designed for use with Woodson pans. Other suppliers pans may fit, however this is not guaranteed