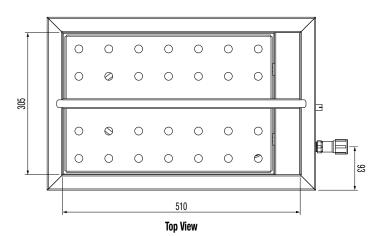

## **Specifications:**

 Model
 W.BMS11

 Height
 290mm

 Width
 370mm

 Depth
 600mm

 Power
 0.75kW

10A Plug & lead fitted

Bain Marie Capacity 3 x 1/3 GN Pans 6 x 1/6 GN Pans