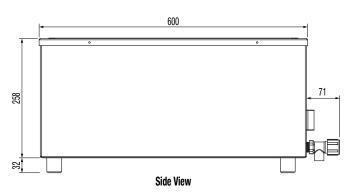

## **Specifications:**

 Model
 W.BMS11

 Height
 290mm

 Width
 370mm

 Depth
 600mm

 Power
 0.75kW

10A Plug & lead fitted

Bain Marie Capacity 3 x 1/3 GN Pans 6 x 1/6 GN Pans