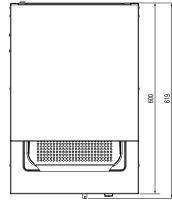

## **Specifications:**

 Model
 W.CD.B.11

 Height
 636mm

 Width
 405mm

 Depth
 619mm

 Weight
 17kg

 Power
 1.0kW

10A plug & lead fitted