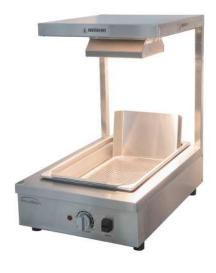

## **Bench Mounted Chip Dump**

Making use of extra bench space in the kitchen benefits both productivity and efficiency.

Ideal for short runs of fried foods, the Woodson Bench mounted Chip Dump provides a convenient and accessible location to temporarily store your cooked foods before serving.

## **Product Information:**

- Single heater pad underneath pan
- 2 heat lamps above
- Single control for heater pad and heat lamps
- Supplied with 1 x 1/1 GN 100mm deep perforated slide
- Stainless steel construction