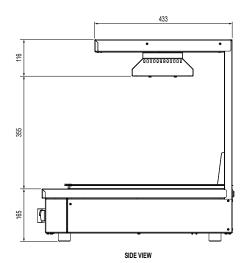

## **Specifications:**

 Model
 W.CD.B.11

 Height
 636mm

 Width
 405mm

 Depth
 619mm

 Weight
 17kg

 Power
 1.0kW

10A plug & lead fitted