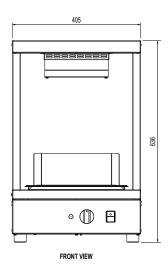

## **Specifications:**

 Model
 W.CD.B.11

 Height
 636mm

 Width
 405mm

 Depth
 619mm

 Weight
 17kg

 Power
 1.0kW

10A plug & lead fitted