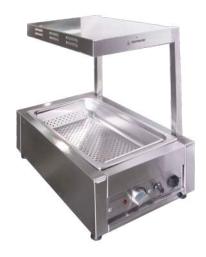

## **Bench Mounted Pass-Through Chip Dump**

## W.CD.B.P.11

Making use of extra bench space in the kitchen benefits both productivity and efficiency.

Ideal for short runs of fried foods, the Woodson Bench mounted pass-through Chip Dump provides a convenient and accessible location to temporarily store your cooked foods before serving.

## **Product Information:**

- Single heater pad underneath pan
- 2 heat lamps above
- Independent controls for heater pad and heat lamps
- Supplied with 1 x 1/1 GN 100mm deep perforated slide
- Stainless steel construction