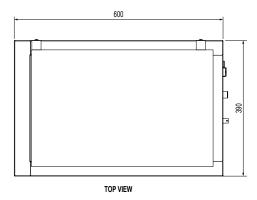

## **Specifications:**

 Model
 W.CD.B.P.11

 Height
 664mm

 Width
 600mm

 Depth
 390mm

 Weight
 16kg

 Power
 1.25kW

10A plug & lead fitted