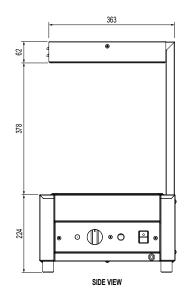

## **Specifications:**

 Model
 W.CD.B.P.11

 Height
 664mm

 Width
 600mm

 Depth
 390mm

 Weight
 16kg

 Power
 1.25kW

10A plug & lead fitted