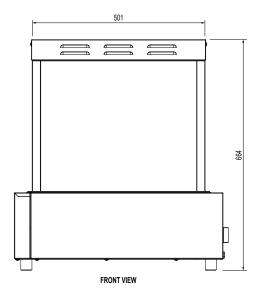

## **Specifications:**

 Model
 W.CD.B.P.11

 Height
 664mm

 Width
 600mm

 Depth
 390mm

 Weight
 16kg

 Power
 1.25kW

10A plug & lead fitted