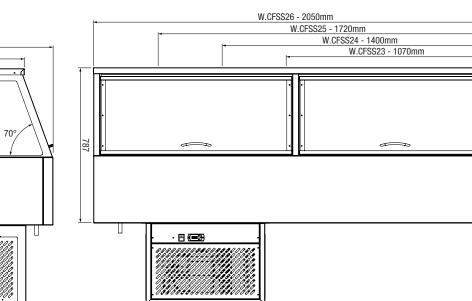

#### Specifications

| Model  | W.CFSS23                 |
|--------|--------------------------|
| Height | 787mm                    |
| Width  | 1070mm                   |
| Depth  | 800mm                    |
| Power  | 0.94kW                   |
|        | (10A plug & lead fitted) |
| Gas    | R507A                    |

800

512

W.CFSS23 787mm 1400mm 800mm 0.99kW (10A plug & lead fitted)

R507A

### Note:

- All accessories supplied loose for easy on site assembly
- All Woodson units are designed for use with Woodson pans. Other suppliers pans may fit, however this is not guaranteed.

| W.CFSS23                 |
|--------------------------|
| 787mm                    |
| 1720mm                   |
| 800mm                    |
| 1.08kW                   |
| (10A plug & lead fitted) |
| R507A                    |

**W.CFSS23** 787mm

2050mm 800mm 1.08kW (104 plug & lead fitted) R507A

Due to continuous product research and development, the information contained herein is subject to change without notice. Revision: 04/06/2019