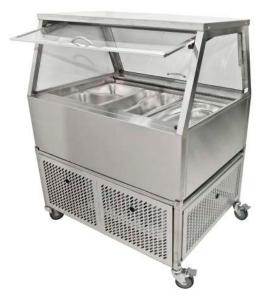

# W.CFSS.xx

TThe Woodson buffet style cold well self serve unit uses unique refrigeration principles to ensure food is always kept at the required temperatures.

## **Cold Food Displays - Self Serve**

### **Product Information:**

- Unique front and rear acrylic lift-up doors can be manually locked into upright position to act as sneeze guards
- Designed for a maximum of 3 hours continuous use with doors open. Doors must be closed between sessions
- Unique blown air design passes a cold air blanket over the top of the food. The cold air then returns under and around the food pans creating an even cooling effect
- Features a full length evaporator coil. Adjustable digital controller designed to hold temperature accurately between 2°C and 5°C
- Designed to operate at ambient temperatures up to 32°C
- Undermount refrigeration unit supplied with drain hose from well for connection to waste
- Top mounted fluorescent light for illuminated interior
- Takes gastronorm pans up to 100mm deep (sold separately)
- Air insulated tank with double skin stainless steel constuction
- Other pan sizes and combinations available
- Wide range of functional accessories available