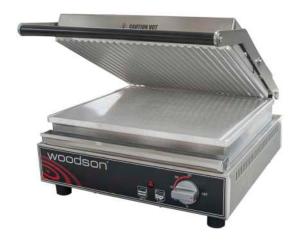

## **Contact Toaster**

Woodson contact toasters are ideal for focaccia, toasted sandwiches and kebabs.

Our perennial best sellers offer large and medium sized cooking platens.

## **Product Information:**

- Spring balanced upper plate limits crushing of product
- Smooth finish aluminium plates or ribbed top plate
- Removable grease tray to front
- Thermostat control, 50°C- 250°C
- Complete stainless steel body & arms
- Easy clean design with fully enclosed lifting assembly
- 12mm aluminium plate