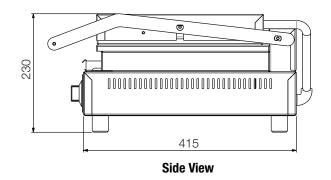

## **Specifications:**

Model W.CT6

 W.CT6R

 Height
 230mm

 Width
 415mm

 Depth
 540mm

 Weight
 22kg

 Power
 2.2kW