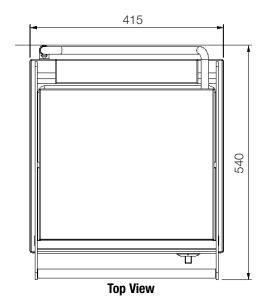

## **Specifications:**

Model W.CT6

 W.CT6R

 Height
 230mm

 Width
 415mm

 Depth
 540mm

 Weight
 22kg

 Power
 2.2kW