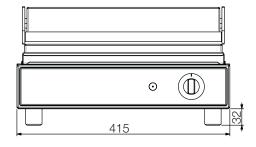

## **Specifications:**

Model W.CT6

 W.CT6R

 Height
 230mm

 Width
 415mm

 Depth
 540mm

 Weight
 22kg

 Power
 2.2kW

10A plug & lead fitted

Capacity 4-6 slices

**Front View** 

Due to continuous product research and development, the information contained herein is subject to change without notice.

Revision: 27/05/2019