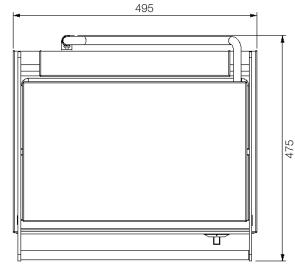

## **Specifications:**

Model W.CT8

W.CT8R

 Height
 230mm

 Width
 495mm

 Depth
 475mm

 Weight
 24kg

 Power
 2.2kW

10A plug & lead fitted

Capacity 4-6 slices

**Top View** 

**Front View** 

Due to continuous product research and development, the information contained herein is subject to change without notice.

Revision: 31/05/2019