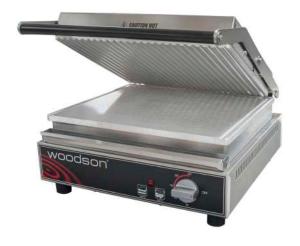

## W.CT8, W.CT8R

## **Contact Toaster**

Woodson contact toasters are ideal for focaccia, toasted sandwiches and kebabs.

Our perennial best sellers offer large and medium sized cooking platens.

## **Product Information:**

- Spring balanced upper plate limits crushing of product
- Smooth finish aluminium plates or ribbed top plate
- Removable grease tray to front
- Thermostat control, 50°C- 250°C
- Complete stainless steel body & arms
- Easy clean design with fully enclosed lifting assembly
- 12mm aluminium plate