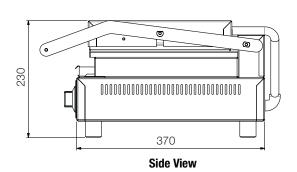

## **Specifications:**

Model W.CT8

W.CT8R

 Height
 230mm

 Width
 495mm

 Depth
 475mm

 Weight
 24kg

 Power
 2.2kW

10A plug & lead fitted

Capacity 4-6 slices

**Top View** 

**Front View** 

Due to continuous product research and development, the information contained herein is subject to change without notice.

Revision: 31/05/2019