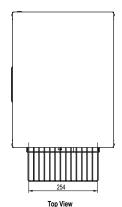

## **Product Information:**

- Long life metal elements for continuous use
- Ability to operate as either a front or rear exiting unit
- Variable speed belt control
- Tamper proof cover for speed controller
- 254mm belt width
- Chamber clearance of 40mm
- Available in 10/15 Amp models
- Capacity of up to 300 slices of toast/hour on 10 amp unit\*
- Capacity of up to 500 slices of toast/hour on 15 amp unit\*
- Variable speed conveyor control
- Complete stainless steel construction

## **Specifications:**

Model W.CVT.D.10 Height 446mm Width 379mm Depth 628mm Weight 20ka 2.1kW Power

10A plug & lead fitted

W.CVT.D.15 Model 446mm Height Width 379mm Depth 628mm Weight 20kg Power 3.3kW

15A plug & lead fitted