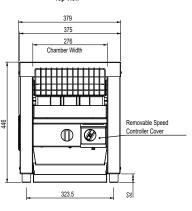

## **Product Information:**

- Long life metal elements for continuous use
- Ability to operate as either a front or rear exiting unit
- Variable speed belt control
- Tamper proof cover for speed controller
- 254mm belt width
- Chamber clearance of 40mm
- Available in 10/15 Amp models
- Capacity of up to 300 slices of toast/hour on 10 amp unit\*
- Capacity of up to 500 slices of toast/hour on 15 amp unit\*
- Variable speed conveyor control
- Complete stainless steel construction

## **Specifications:**

Model W.CVT.D.10 Height 446mm Width 379mm Depth 628mm Weight 20ka 2.1kW Power

10A plug & lead fitted

W.CVT.D.15 Model 446mm Height Width 379mm Depth 628mm Weight 20kg Power 3.3kW

15A plug & lead fitted