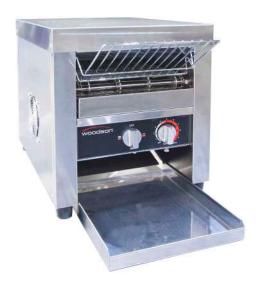

## **Conveyor Toaster**

The Buffet Conveyor Toaster is Woodson Starline's revolutionary conveyor. With the ability to operate as either front or rear exiting unit.

Showcasing excellent functionality and efficiency the Buffet Conveyor Toaster delivers steaming, hot freshly baked toast.

This unit accommodates individual preferences with the use of the element selection and variable conveyor speed, while still being suitable for high volume applications.

## **Product Information:**

- Long life metal elements for continuous use
- Ability to operate as either a front or rear exiting unit
- Variable speed belt control
- Tamper proof cover for speed controller
- 254mm belt width
- Chamber clearance of 40mm
- Available in 10/15 Amp models
- Capacity of up to 300 slices of toast/hour on 10 amp unit\*
- Capacity of up to 500 slices of toast/hour on 15 amp unit\*
- Variable speed conveyor control
- Complete stainless steel construction