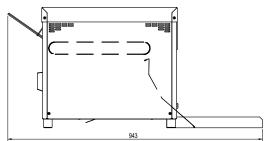

## **Specifications:**

Model W.CVT.D.10 Height 446mm Width 379mm Depth 628mm Weight 20ka 2.1kW Power

10A plug & lead fitted

W.CVT.D.15 Model 446mm Height Width 379mm Depth 628mm Weight 20kg Power 3.3kW

15A plug & lead fitted

Front View

Side View Rear Exit

Side View Front Exit

Due to continuous product research and development, the information contained herein is subject to change without notice.

Revision: 27/05/2019