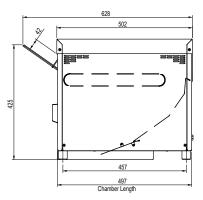

## **Specifications:**

Model W.CVT.D.10 Height 446mm Width 379mm Depth 628mm Weight 20ka 2.1kW Power

10A plug & lead fitted

W.CVT.D.15 Model 446mm Height Width 379mm Depth 628mm Weight 20kg Power 3.3kW

15A plug & lead fitted

Front View

Side View Rear Exit

Side View Front Exit

Due to continuous product research and development, the information contained herein is subject to change without notice.

Revision: 27/05/2019