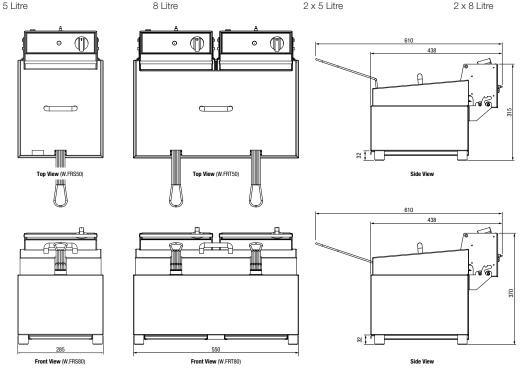

## **Specifications:**

| Model    | W.FRS50                | W.FRS80                | W.FRT50                | W.FRT80                |
|----------|------------------------|------------------------|------------------------|------------------------|
| Height   | 315mm                  | 370mm                  | 315mm                  | 370mm                  |
| Width    | 285mm                  | 285mm                  | 550mm                  | 550mm                  |
| Depth    | 610mm                  | 610mm                  | 610mm                  | 610mm                  |
| Weight   | 10kg                   | 12kg                   | 16kg                   | 17kg                   |
| Power    | 2.2kW                  | 3.2kW                  | 2 x 2.2kW              | 2 x 3.2kW              |
|          | 10A plug & lead fitted | 15A plug & lead fitted | 15A plug & lead fitted | 15A plug & lead fitted |
| Capacity | 5 Litre                | 8 Litre                | 2 x 5 Litre            | 2 x 8 Litre            |