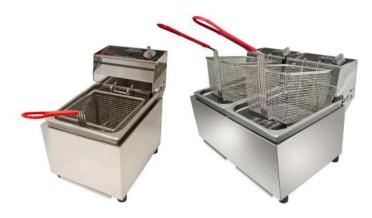

## **Countertop Fryer**

Counter top fryers are the ideal product for short orders of all deep fried foods, including chips and fish.

The Woodson range of fryers include the latest features for better cooking, easy cleaning and maximum safety.

## **Product Information:**

- Mechanical thermostat temperature control
- Designed for 180°C frying
- Suitable for use with liquid oil only
- Over temperature safety cut-out as standard
- Stainless steel element covers
- Basket holder at rear for draining
- · Removable tilting element assembly
- Easily removable oil tank (1/2 GN)
- Snug fitting stainless steel tank cover
- Drip tray supplied complete with basket(s)
- Power on and indicator light