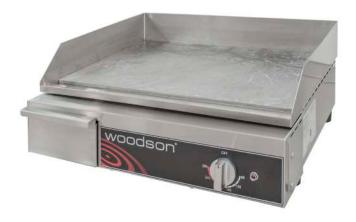

## W.GDA50

## Griddle

Woodson griddles include heavy duty hot plates which ensure an even heat across the entire cooking surface and exceptional heat retention.

## **Product Information:**

- Countertop griddle with fully sealed splashback
- Front grease gutter drains to large removable grease drawer
- Thermostat control from 40°C to 285°C
- Supplied with 10 amp plug and lead