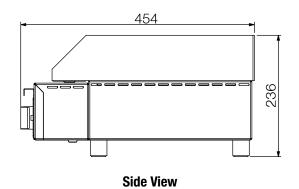

## **Specifications:**

 Model
 W.GDA50

 Height
 235mm

 Width
 525mm

 Depth
 450mm

 Weight
 20kg

 Power
 2.2kW

10A plug & lead fitted