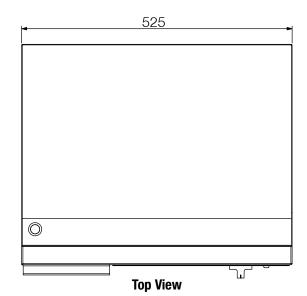

## **Specifications:**

 Model
 W.GDA50

 Height
 235mm

 Width
 525mm

 Depth
 450mm

 Weight
 20kg

 Power
 2.2kW

10A plug & lead fitted