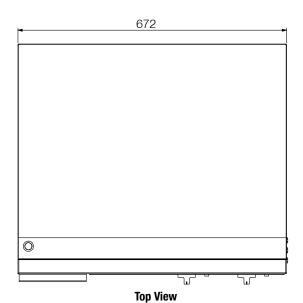

## **Specifications:**

Model W.GDA60 Height 236mm Width 675mm Depth 600mm Weight 40kg 4.4kW Power

20A plug & lead fitted

woodson **Front View** 

Due to continuous product research and development, the information contained herein is subject to change without notice.