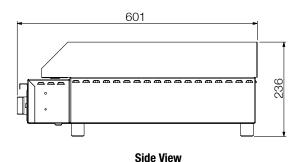

## **Specifications:**

Model W.GDA60 Height 236mm Width 675mm Depth 600mm Weight 40kg 4.4kW Power

20A plug & lead fitted

woodson **Front View** 

Due to continuous product research and development, the information contained herein is subject to change without notice.