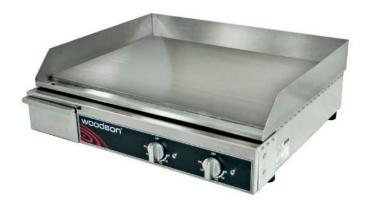

## Griddle

Woodson griddles include heavy duty hot plates which ensure an even heat across the entire cooking surface and exceptional heat retention.

## **Product Information:**

- Countertop griddle with fully sealed splashback
- Front grease gutter drains to large removable grease drawer
- Thermostat control from 40°C to 285°C
- Dual thermostat control for half cooking and pilot light to indicate power on
- Supplied with 20 amp plug and lead