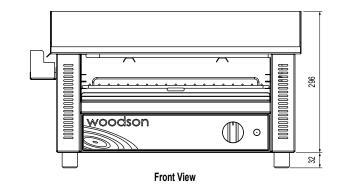

## **Specifications:**

| Model  | W.GDT65                |
|--------|------------------------|
| Height | 330mm                  |
| Width  | 570mm                  |
| Depth  | 450mm                  |
| Weight | 21kg                   |
| Power  | 3.2kW                  |
|        | 15A plug & lead fitted |