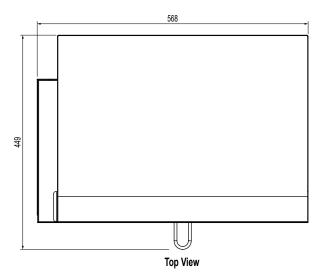

## **Specifications:**

| Model  | W.GDT65                |
|--------|------------------------|
| Height | 330mm                  |
| Width  | 570mm                  |
| Depth  | 450mm                  |
| Weight | 21kg                   |
| Power  | 3.2kW                  |
|        | 15A plug & lead fitted |