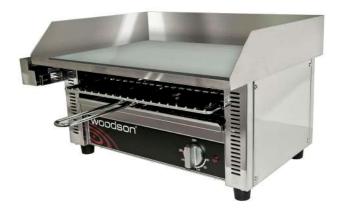

## **Griddle Toaster**

If extra versatility is what you are after, the Woodson griddle toaster is just the unit for you.

Similar to the Woodson griddle, this unit is available with the additional rack toaster, effectively making use of the existing element to top toast bread and buns. There is now also an extra large griddle for even greater capacity cooking.

## **Product Information:**

- Combination countertop griddle with toaster under
- Toasting rack with adjustable height settings
- Integrated splashback
- Grease channel to front of plate drains to removable side grease tray
- Thermostat control from 40°C to 285°C
- Easy to clean removable crumb tray