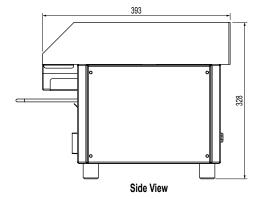

## **Specifications:**

| Model  | W.GDT65                |
|--------|------------------------|
| Height | 330mm                  |
| Width  | 570mm                  |
| Depth  | 450mm                  |
| Weight | 21kg                   |
| Power  | 3.2kW                  |
|        | 15A plug & lead fitted |