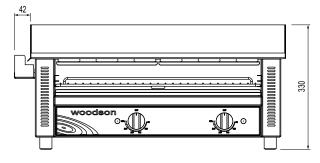

## **Product Information:**

- Combination countertop griddle with toaster under
- Toasting rack with adjustable height settings
- Integrated splashback
- Grease channel to front of plate drains to removable side grease tray
- Thermostat control from 40°C to 285°C
- Twin thermostat control for two side-by-side elements
- Easy to clean removable crumb tray

### Specifications:

| Model  | W.GDT75                |
|--------|------------------------|
| Height | 330mm                  |
| Width  | 720mm                  |
| Depth  | 630mm                  |
| Weight | 21kg                   |
| Power  | 4.4kW                  |
|        | 20A plug & lead fitted |

Side View

Front View

Due to continuous product research and development, the information contained herein is subject to change without notice. Revision: 27/05/2019

www.stoddart.com.au www.stoddart.co.nz