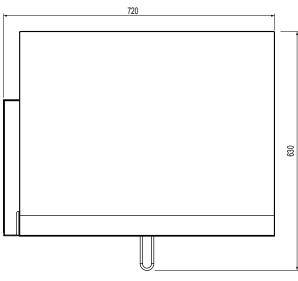

### Specifications:

| Model  | W.GDT75                |
|--------|------------------------|
| Height | 330mm                  |
| Width  | 720mm                  |
| Depth  | 630mm                  |
| Weight | 21kg                   |
| Power  | 4.4kW                  |
|        | 20A plug & lead fitted |

Side View

Front View

Due to continuous product research and development, the information contained herein is subject to change without notice. Revision: 27/05/2019

www.stoddart.com.au www.stoddart.co.nz