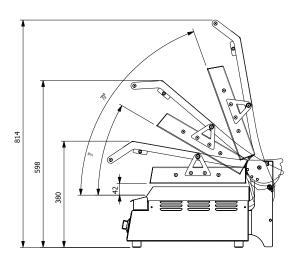

## **Product Information:**

- Spring balanced upper plate limits crushing of product
- Single top plate (350 x 350mm) large bottom plate (400 x 360mm)
- Removable grease tray to front
- Thermostat control, 80°C- 280°C
- Complete stainless steel body & arms
- · Easy clean design with fully enclosed lifting assembly
- 12mm aluminium plate
- Easily removed protective heat shield for increased operator safety
- Gas strut assisted top plate for easy operation and controlled weight to product

## **Specifications:**

 Model
 W.GPC350

 Height
 331mm

 Width
 410mm

 Depth
 630mm

 Weight
 22kg

 Power
 2.2kW

10A plug & lead fitted