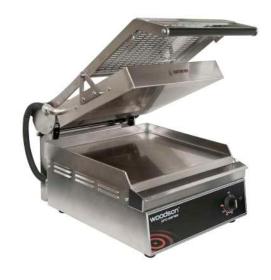

## W.GPC350

## **Single Plate Contact Toaster**

The Pro-Series contact toasters are equipped with a host of features that improve performance, functionality and ease of cleaning.

Used in quick service restaurants around the globe, these are the true professionals' choice.

## **Product Information:**

- Spring balanced upper plate limits crushing of product
- Single top plate (350 x 350mm) large bottom plate (400 x 360mm)
- Removable grease tray to front
- Thermostat control, 80°C- 280°C
- Complete stainless steel body & arms
- · Easy clean design with fully enclosed lifting assembly
- 12mm aluminium plate
- Easily removed protective heat shield for increased operator safety
- Gas strut assisted top plate for easy operation and controlled weight to product