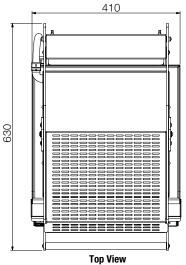

## **Specifications:**

 Model
 W.GPC350

 Height
 331mm

 Width
 410mm

 Depth
 630mm

 Weight
 22kg

 Power
 2.2kW

10A plug & lead fitted