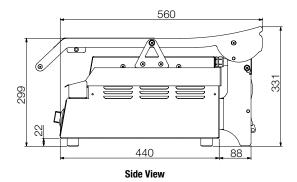

## **Specifications:**

 Model
 W.GPC350

 Height
 331mm

 Width
 410mm

 Depth
 630mm

 Weight
 22kg

 Power
 2.2kW

10A plug & lead fitted