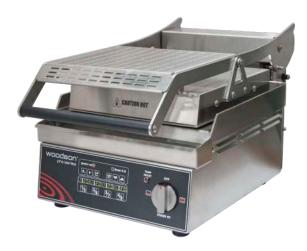

### **Pro Series Computer Controlled Contact Toaster**

## W.GPC61SC, W.GPC61SC.R.A

The Pro-Series contact toasters are equipped with a host of features that improve performance, functionality and ease of cleaning.

Used in quick service restaurants around the globe, these are the true professionals' choice.

#### **Product Information:**

- Computer controlled single piece stainless steel lower plate
  with upstand
- Easily removed protective heat shield for increased operator safety
- LED timer display with 8 programmable settings
- Single top plate (300 x 300mm)
- Bottom plate (460 x 320mm)
- 3 mode operation Both plates, bottom plate only, & standby
- Concealed adjustable thermostat control, preset at 210°C
- Gas strut assisted top plate for easy operation and controlled weight to product
- Anodised Ribbed top plate model available
- Eight programmable timer settings with one touch operation to achieve consistent results