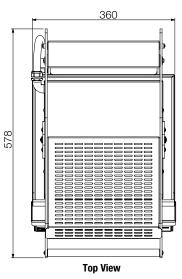

#### **Specifications:**

| Model  | W.GPC61SC              |
|--------|------------------------|
|        | W.GPC61SC.R.A          |
| Height | 331mm                  |
| Width  | 360mm                  |
| Depth  | 578mm                  |
| Weight | 25kg                   |
| Power  | 2.2kW                  |
|        | 10A plug & lead fitted |