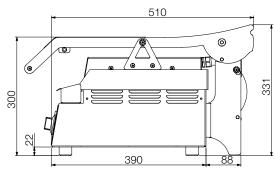

#### **Specifications:**

| Model  | W.GPC61SC              |
|--------|------------------------|
|        | W.GPC61SC.R.A          |
| Height | 331mm                  |
| Width  | 360mm                  |
| Depth  | 578mm                  |
| Weight | 25kg                   |
| Power  | 2.2kW                  |
|        | 10A plug & lead fitted |