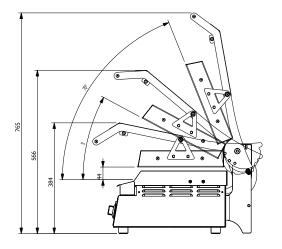

## Specifications:

| Model  | W.GPC62SC              |
|--------|------------------------|
| Height | 331mm                  |
| Width  | 468mm                  |
| Depth  | 578mm                  |
| Weight | 25kg                   |
| Power  | 2.2kW                  |
|        | 10A plug & lead fitted |