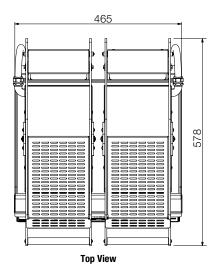

## Specifications:

| Model  | W.GPC62SC              |
|--------|------------------------|
| Height | 331mm                  |
| Width  | 468mm                  |
| Depth  | 578mm                  |
| Weight | 25kg                   |
| Power  | 2.2kW                  |
|        | 10A plug & lead fitted |