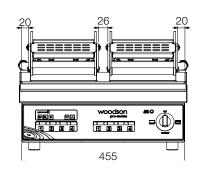

## **Product Information:**

- Computer controlled single piece stainless steel lower plate
  with upstand
- Easily removed protective heat shield for increased operator safety
- LED timer display with 8 programmable settings
- 2 top plates (187 x 300mm)
- Bottom plate (460 x 320mm)
- 3 mode operation Both plates, bottom plate only, & standby
- Concealed adjustable thermostat control, preset at 210°C
- Gas strut assisted top plate for easy operation and controlled weight to product
- Eight programmable timer settings with one touch operation to achieve consistent results

## Specifications:

| Model  | W.GPC62SC              |
|--------|------------------------|
| Height | 331mm                  |
| Width  | 468mm                  |
| Depth  | 578mm                  |
| Weight | 25kg                   |
| Power  | 2.2kW                  |
|        | 10A plug & lead fitted |