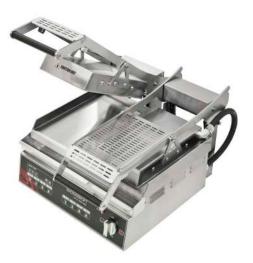

## W.GPC62SC

The Pro-Series contact toasters are equipped with a host of features that improve performance, functionality and ease of cleaning.

Used in quick service restaurants around the globe, these are the true professionals' choice.

## **Product Information:**

- Computer controlled single piece stainless steel lower plate
  with upstand
- Easily removed protective heat shield for increased operator safety
- LED timer display with 8 programmable settings
- 2 top plates (187 x 300mm)
- Bottom plate (460 x 320mm)
- 3 mode operation Both plates, bottom plate only, & standby
- Concealed adjustable thermostat control, preset at 210°C
- Gas strut assisted top plate for easy operation and controlled weight to product
- Eight programmable timer settings with one touch operation to achieve consistent results