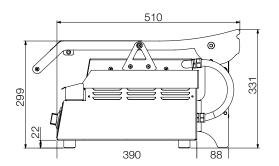

## Specifications:

| Model  | W.GPC62SC              |
|--------|------------------------|
| Height | 331mm                  |
| Width  | 468mm                  |
| Depth  | 578mm                  |
| Weight | 25kg                   |
| Power  | 2.2kW                  |
|        | 10A plug & lead fitted |