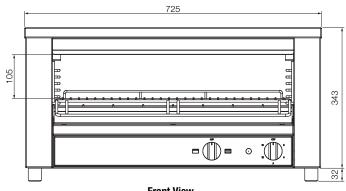

## **Specifications:**

| Model    | W.GTQI15               |
|----------|------------------------|
| Height   | 375mm                  |
| Width    | 725mm                  |
| Depth    | 536mm                  |
| Weight   | 22kg                   |
| Power    | 3.5kW                  |
|          | 15A plug & lead fitted |
| Capacity | 15 Slice               |

**Top View** 

Due to continuous product research and development, the information contained herein is subject to change without notice. Revision: 27/05/2019

www.stoddart.com.au www.stoddart.co.nz

**Front View** 