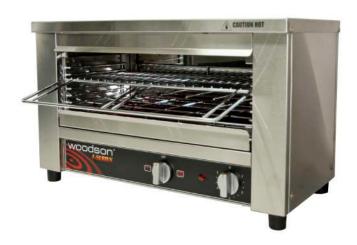

## **Toaster Griller**

Woodson's toaster grillers pride themselves on being a functional, flexible and a reliable piece of commercial kitchen equipment, with exceptionally even heat distribution.

There is no costly and lengthy heat up times and the need for a thermostat has been eliminated. The new heating system saves energy and creates a more comfortable work space.

## **Product Information:**

- Energy efficient 'instant' heat glass infrared elements
- Fast, exceptionally even grilling and toasting •
- Timer controlled operation •
- Select top & bottom or top only heat
- Multiple position slides and rack for safer loading
- Easy to clean removable crumb tray
- Stainless steel construction

## **Specifications:**

| Model    | W.GTQI15               |
|----------|------------------------|
| Height   | 375mm                  |
| Width    | 725mm                  |
| Depth    | 536mm                  |
| Weight   | 22kg                   |
| Power    | 3.5kW                  |
|          | 15A plug & lead fitted |
| Capacity | 15 Slice               |