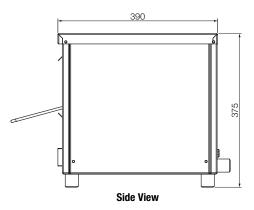

## **Specifications:**

| Model    | W.GTQI15               |
|----------|------------------------|
| Height   | 375mm                  |
| Width    | 725mm                  |
| Depth    | 536mm                  |
| Weight   | 22kg                   |
| Power    | 3.5kW                  |
|          | 15A plug & lead fitted |
| Capacity | 15 Slice               |