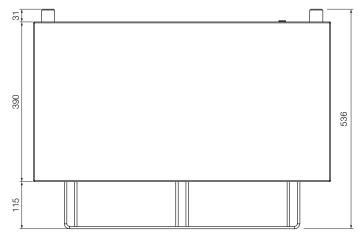

## **Specifications:**

| Model    | W.GTQI15               |
|----------|------------------------|
| Height   | 375mm                  |
| Width    | 725mm                  |
| Depth    | 536mm                  |
| Weight   | 22kg                   |
| Power    | 3.5kW                  |
|          | 15A plug & lead fitted |
| Capacity | 15 Slice               |

**Top View** 

Due to continuous product research and development, the information contained herein is subject to change without notice. Revision: 27/05/2019

www.stoddart.com.au www.stoddart.co.nz

**Front View** 