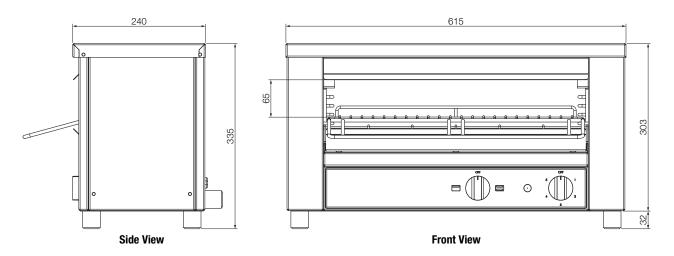

## Specifications: Model W.GTQI4

| 335mm                  |
|------------------------|
| 615mm                  |
| 360mm                  |
| 16kg                   |
| 2.2kW                  |
| 10A plug & lead fitted |
| 4 Slice                |
|                        |