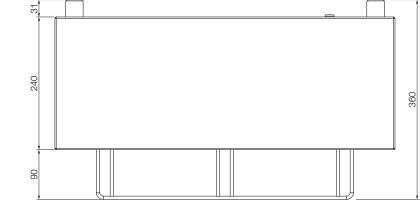

## Specifications: Model W.GTQI4

| 335mm                  |
|------------------------|
| 615mm                  |
| 360mm                  |
| 16kg                   |
| 2.2kW                  |
| 10A plug & lead fitted |
| 4 Slice                |
|                        |