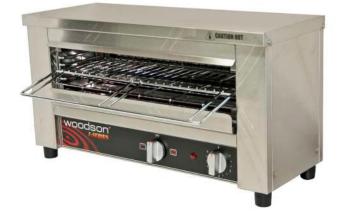

## **Toaster Griller**

## W.GTQI4

Woodson's toaster grillers pride themselves on being a functional, flexible and a reliable piece of commercial kitchen equipment, with exceptionally even heat distribution.

There is no costly and lengthy heat up times and the need for a thermostat has been eliminated. The new heating system saves energy and creates a more comfortable work space.

## **Product Information:**

- Energy efficient 'instant' heat glass infrared elements
- Fast, exceptionally even grilling and toasting
- Timer controlled operation
- Select top & bottom or top only heat
- Multiple position slides and rack for safer loading
- Easy to clean removable crumb tray
- Stainless steel construction