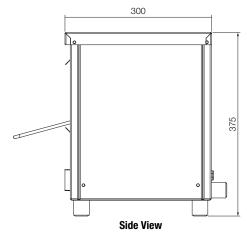

### **Specifications:**

| Model    | W.GTQI8                |
|----------|------------------------|
| Height   | 375mm                  |
| Width    | 615mm                  |
| Depth    | 436mm                  |
| Weight   | 18kg                   |
| Power    | 3.3kW                  |
|          | 15A plug & lead fitted |
| Capacity | 8 Slice                |