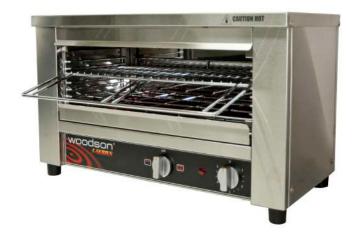

## **Toaster Griller**

# W.GTQI8

Woodson's toaster grillers pride themselves on being a functional, flexible and a reliable piece of commercial kitchen equipment, with exceptionally even heat distribution.

There is no costly and lengthy heat up times and the need for a thermostat has been eliminated. The new heating system saves energy and creates a more comfortable work space.

## **Product Information:**

- Energy efficient 'instant' heat glass infrared elements
- Fast, exceptionally even grilling and toasting
- Timer controlled operation
- Select top & bottom or top only heat
- Multiple position slides and rack for safer loading
- Easy to clean removable crumb tray
- Stainless steel construction