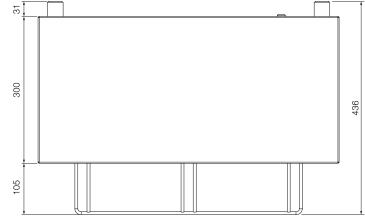

### **Specifications:**

| Model    | W.GTQI8                |
|----------|------------------------|
| Height   | 375mm                  |
| Width    | 615mm                  |
| Depth    | 436mm                  |
| Weight   | 18kg                   |
| Power    | 3.3kW                  |
|          | 15A plug & lead fitted |
| Capacity | 8 Slice                |