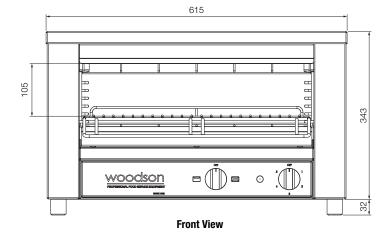

### **Specifications:**

| Model    | W.GTQI8                |
|----------|------------------------|
| Height   | 375mm                  |
| Width    | 615mm                  |
| Depth    | 436mm                  |
| Weight   | 18kg                   |
| Power    | 3.3kW                  |
|          | 15A plug & lead fitted |
| Capacity | 8 Slice                |