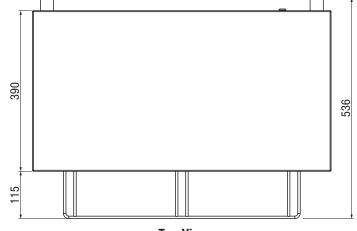

## **Specifications:**

| Model  | W.GTSQI.15             |
|--------|------------------------|
| Height | 375mm                  |
| Width  | 725mm                  |
| Depth  | 536mm                  |
| Weight | 22kg                   |
| Power  | 3.5kW                  |
|        | 15A plug & lead fitted |

**Top View** 

Due to continuous product research and development, the information contained herein is subject to change without notice. Revision: 31/05/2019

www.stoddart.com.au www.stoddart.co.nz STODDART