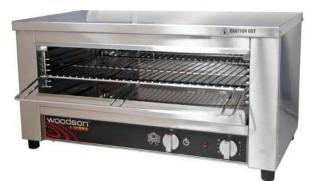

## Salamander

## **W.GTSQI.15**

Woodson's Salamander utilises top heat only and is perfect for grilling, browning and gratinating.

## **Product Information:**

- Energy efficient 'instant' heat glass infrared top elements
- 2 operation modes timer or simple "in is on" mode (All power to top elements only with simmerstat control)
- Multiple position slides and rack for safer loading
- Easy to clean removable crumb tray
- Stainless steel construction