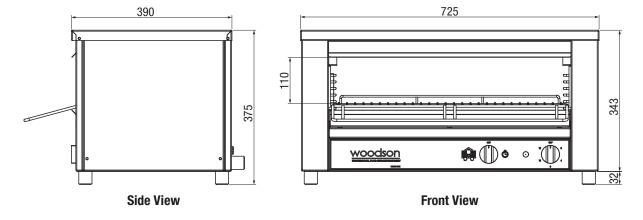

## **Specifications:**

| Model  | W.GTSQI.15             |
|--------|------------------------|
| Height | 375mm                  |
| Width  | 725mm                  |
| Depth  | 536mm                  |
| Weight | 22kg                   |
| Power  | 3.5kW                  |
|        | 15A plug & lead fitted |