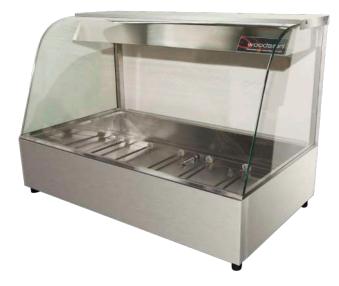

## W.HFC.xx

The Woodson straight glass hot food display presents products superbly in addition to all the standard bain marie features.

Having no front stainless steel supports, the straight glass profile display allows for maximum visibility of chosen product.

**Product Information:** 

- Air insulated tank with double skin stainless steel construction
- All units complete with rear sliding doors on rollers for council compliance
- In-tank temperature probes for accurate measurement and lower running costs
- Multiple element design for reliable operation and even temperature
- Improved infra-red heat lamp configuration for optimum heat & light
- Toughened glass on all sides for maximum safety
- Rectangular base to easily drop in to bench cut-out
- Optimum visibility of product no unsightly corner post to front
- Mechanical thermostat control with temperature gauge .
- Designed to run between 70°C 80°C
- . Takes gastronorm pans up to 100mm deep (sold separately)
- Other pan sizes and combinations available
- Available in a range of sizes from 2-6 modules
- Available in a variety of other profiles, with matching cold food displays
- Wide range of functional accessories available