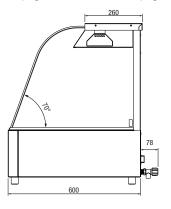

## **Specifications:**

W HEC22

725mm

705mm

600mm

1.5kW

| Model  |
|--------|
| Height |
| Width  |
| Depth  |
| Power  |

725mm 1030mm 600mm 2.4kW 10A plug & lead fitted 10A plug & lead fitted

## Note:

W HEC24

725mm

1355mm

600mm

3.0kW

15A plug & lead fitted

- All accessories supplied loose for easy on site assembly
- Not recommended for the display of chickens

15A plug & lead fitted

W HEC25

725mm

1680mm

600mm

3.3kW

All Woodson units are designed for use with Woodson pans. Other suppliers pans may fit, however this is not guaranteed.

W HEC26

725mm

2005mm

600mm

3.6kW

15A plug & lead fitted

| STODDART | Ð |
|----------|---|
|----------|---|

www.stoddart.com.au www.stoddart.co.nz