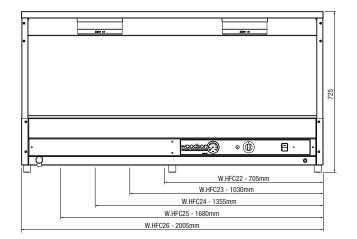

## **Specifications:**

W HEC22

725mm

705mm

600mm

1.5kW

| Model  |
|--------|
| Height |
| Width  |
| Depth  |
| Power  |

725mm 1030mm 600mm 2.4kW 10A plug & lead fitted 10A plug & lead fitted

## Note:

W HEC24

725mm

1355mm

600mm

3.0kW

15A plug & lead fitted

- All accessories supplied loose for easy on site assembly
- Not recommended for the display of chickens

15A plug & lead fitted

W HEC25

725mm

1680mm

600mm

3.3kW

All Woodson units are designed for use with Woodson pans. Other suppliers pans may fit, however this is not guaranteed.

W HEC26

725mm

2005mm

600mm

3.6kW

15A plug & lead fitted

| STODDART | Ð |
|----------|---|
|----------|---|

www.stoddart.com.au www.stoddart.co.nz