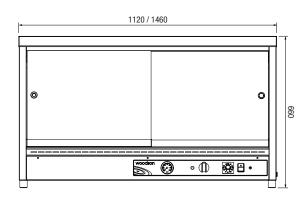

## **Specifications:**

Model W.HFH.23 Height 660mm Width 1120mm Depth 795mm Power 2.2kW

10A Plug & lead fitted

 Model
 W.HFH.24

 Height
 660mm

 Width
 1460mm

 Depth
 795mm

 Power
 2.9kW