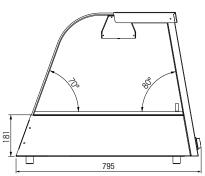

## **Specifications:**

Model W.HFH.23 Height 660mm Width 1120mm Depth 795mm Power 2.2kW

10A Plug & lead fitted

 Model
 W.HFH.24

 Height
 660mm

 Width
 1460mm

 Depth
 795mm

 Power
 2.9kW