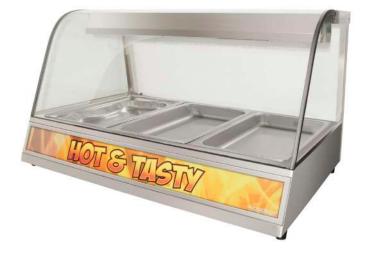

## **Hot Chicken / Roast Meat Displays**

The Woodson display is designed specifically for cooked chickens and other roasted meat. Featuring an attractive large curbed front glass, the cabinet is designed to keep the temperature consistent whilst reducing moisture loss

## **Product Information:**

- Fan forced humidified display cabinet specifically for storing chickens or roast meat
- Keeps product at compliant temperatures whilst reducing moisture loss through fan forced humidifier
- Gastronorm sized well (GN 1/1) fits pans up to 100mm deep (sold separately)
- Toughened front curved glass and toughened rear sliding doors with stainless steel rollers
- Multiple element design with overhead infra-red heat lamps
- Illuminated light box for product advertising to lower front
- Utilise with wire mid shelves for additional storage space (sold separately)
- Complete with "Hot & Tasty" decal custom decal available P.O.A