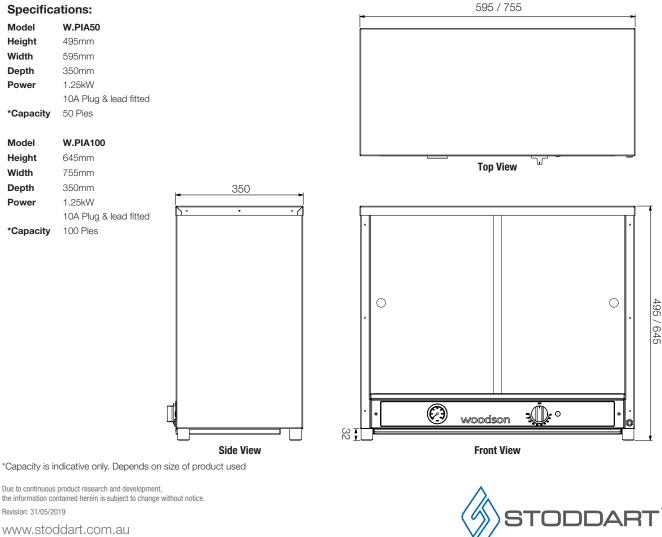

## W.PIA50 / W.PIA100

## **Product Information:**

- Toughened glass front panel with toughened glass sliding rear doors
- Double skinned stainless steel cabinet
- Removable chrome wire racks
- Removable stainless steel crumb tray
- Mechanical thermostat control with temperature gauge
- Designed to hold product between 70°C 80°C.
  Product must be heated above 65°C prior to display
- W.PIA50 supplied with 4 shelves
- W.PIA100 supplied with 5 shelves