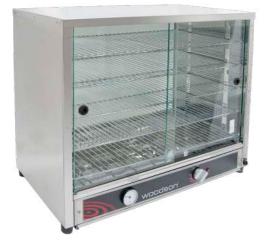

## **Pie & Food Displays**

Woodson pie/food displays ensure pre-cooked food is held at a proper serving temperature whilst being displayed to enhance optimum sales.

## **Product Information:**

- Toughened glass front panel with toughened glass sliding rear doors
- Double skinned stainless steel cabinet
- Removable chrome wire racks
- Removable stainless steel crumb tray
- Mechanical thermostat control with temperature gauge
- Designed to hold product between 70°C 80°C.
  Product must be heated above 65°C prior to display
- W.PIA50 supplied with 4 shelves
- W.PIA100 supplied with 5 shelves