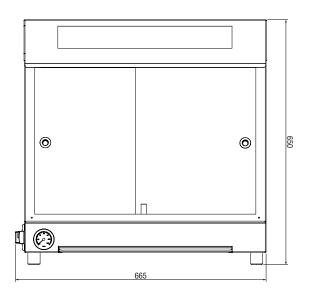

## Specifications: Model W.PIM60 Height 650mm

| 00011111               |
|------------------------|
| 665mm                  |
| 465mm                  |
| 1.5kW                  |
| 10A Plug & lead fitted |
| 60 Pies                |
|                        |