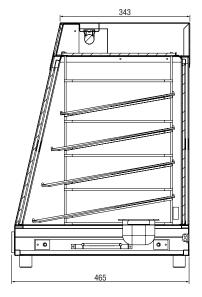

## Specifications: Model W.PIM60 Height 650mm

| 00011111               |
|------------------------|
| 665mm                  |
| 465mm                  |
| 1.5kW                  |
| 10A Plug & lead fitted |
| 60 Pies                |
|                        |