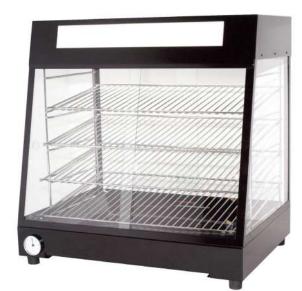

## **Pro Series Pie & Food Displays**

Woodson pie/food displays ensure pre-cooked food is held at a proper serving temperature whilst being displayed to enhance optimum sales.

## **Product Information:**

- Steel construction with black powder coated finish
- Toughened glass sliding doors to front & back
- Removable angled chrome wire racks (4 off)
- Top light box for branding (branding not included)
- Full internal lighting for improved display
- Separate illuminated power & light switches
- Mechanical thermostat control with temperature gauge
- Removable stainless steel crumb tray & element guard
- Designed to hold product between 70°C 80°C
- Product must be heated above 65°C prior to display
- Black powder coated finish