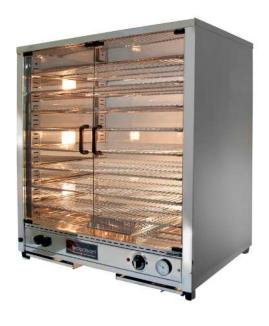

## **Pro Series Pie & Food Displays**

The Woodson high impact food displays are designed to increase the product's visual appeal and increase the volume of products displayed, while maintaining the quality of the product

## **Product Information:**

- Suits standard (16" & 18") size bakers trays Supplied with 8 adjustable shelves
- Internal heat resistant high impact oven lighting for best illumination of product
- Fan forced heat circulation
- · Mechanical thermostat control with temperature gauge
- Designed to hold product between 70°C 80°C
- Product must be heated at above 65°C prior to display
- Includes humidity tray to keep product moist
- Removable stainless steel crumb tray
- Various combinations of doors/panels available

## **Specifications:**

W.PIP200 Model 915mm Height Width 870mm Depth 530mm Power 2.03kW

10A Plug & lead fitted

200 Pies \*Capacity

<sup>\*</sup>Capacity is indicative only. Depends on size of product used