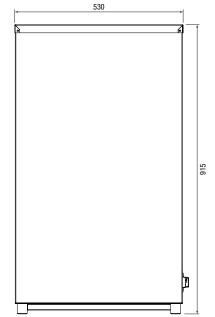

## **Specifications:**

W.PIP200 Model 915mm Height Width 870mm Depth 530mm Power 2.03kW

10A Plug & lead fitted

200 Pies \*Capacity

<sup>\*</sup>Capacity is indicative only. Depends on size of product used