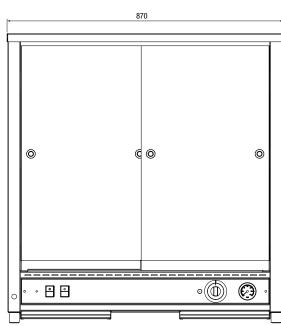

## **Specifications:**

W.PIP200 Model 915mm Height Width 870mm Depth 530mm Power 2.03kW

10A Plug & lead fitted

200 Pies \*Capacity

<sup>\*</sup>Capacity is indicative only. Depends on size of product used