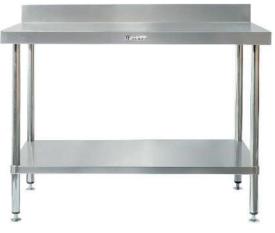

## Modular sinks tables and shelves

\*Photograph is showing standard 02.7.900, MIXER STAND unit has work surface at 500mm AFFL, not 900mm as per standard

| SPECIFICATION |                                                                                                   |
|---------------|---------------------------------------------------------------------------------------------------|
| Tops          | 1.2mm gauge, high quality                                                                         |
|               | stainless steel, no. 4 finish,                                                                    |
|               | 150mm bevelled upstand                                                                            |
| Core          | 3mm zincalume, marine grade                                                                       |
|               | protective paint                                                                                  |
| Frames        | 38mm round stainless steel tube, satin polished, machined collars, adjustable stainless disc feet |
| Undershelves  | 1.2mm gauge, high quality stainless steel, no. 4 finish, top                                      |
|               | hat stiffening with channels                                                                      |

|      | WORK (MIXER) BENCH       |                       |
|------|--------------------------|-----------------------|
| 02.7 | Product Code             | Dimensions            |
|      | 02.7.0600 MIXER<br>STAND | 600mm x 700mm x 500mm |