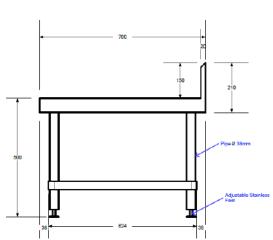

## Modular sinks tables and shelves

\*Photograph is showing standard 02.7.900, MIXER STAND unit has work surface at 500mm AFFL, not 900mm as per standard

| SPECIFICATION |                                                                                                   |
|---------------|---------------------------------------------------------------------------------------------------|
| Tops          | 1.2mm gauge, high quality                                                                         |
|               | stainless steel, no. 4 finish,                                                                    |
|               | 150mm bevelled upstand                                                                            |
| Core          | 3mm zincalume, marine grade                                                                       |
|               | protective paint                                                                                  |
| Frames        | 38mm round stainless steel tube, satin polished, machined collars, adjustable stainless disc feet |
| Undershelves  | 1.2mm gauge, high quality stainless steel, no. 4 finish, top                                      |
|               | hat stiffening with channels                                                                      |

|      | WORK (MIXER) BENCH       |                       |
|------|--------------------------|-----------------------|
| 02.7 | Product Code             | Dimensions            |
|      | 02.7.0600 MIXER<br>STAND | 600mm x 700mm x 500mm |