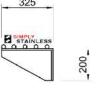

|       | Wall Shelf and Pipe Wall Shelf |                         |
|-------|--------------------------------|-------------------------|
| 10/11 | Product Code                   | Dimensions              |
|       | 10.0600                        | 600mm x 325mm x 200mm   |
|       | 10.0900                        | 900mm x 325mm x 200mm   |
|       | 10.1200                        | 120mm x 325mm x 200mm   |
|       | 10.1500                        | 1500mm x 325mm x 200mm  |
|       | 10.1800                        | 1800mm x 325mm x 200mm  |
|       | 10.2100                        | 2100mm x 325mm x 200mm  |
|       | 10.2400                        | 2400mm x 325mm x 200mm  |
|       | 11.0600                        | 600mm x 325mm x 200mm   |
|       | 11.0900                        | 900mm x 325mm x 200mm   |
|       | 11.1200                        | 1200mm x 325mm x 200mm  |
|       | 11.1500                        | 1500mm x 325mm x 200mm  |
|       | 11.1800                        | 180mm x 325mm x 200mm   |
|       | 11.2100                        | 2100mm x 325mm x 200mm  |
|       | 11.2400                        | 24000mm x 325mm x 200mm |