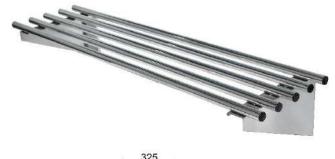

## Modular sinks tables and shelves

Frames

Stainless Steel Brackets

| SPECIFICATION |                          |
|---------------|--------------------------|
| Tops          | 25mm stainless steel     |
|               | tube, nylon end caps     |
| Frames        | Stainless Steel Brackets |