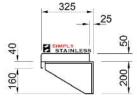

|       | Wall Shelf and Pipe Wall Shelf |                         |
|-------|--------------------------------|-------------------------|
| 10/11 | Product Code                   | Dimensions              |
|       | 10.0600                        | 600mm x 325mm x 200mm   |
|       | 10.0900                        | 900mm x 325mm x 200mm   |
|       | 10.1200                        | 120mm x 325mm x 200mm   |
|       | 10.1500                        | 1500mm x 325mm x 200mm  |
|       | 10.1800                        | 1800mm x 325mm x 200mm  |
|       | 10.2100                        | 2100mm x 325mm x 200mm  |
|       | 10.2400                        | 2400mm x 325mm x 200mm  |
|       | 11.0600                        | 600mm x 325mm x 200mm   |
|       | 11.0900                        | 900mm x 325mm x 200mm   |
|       | 11.1200                        | 1200mm x 325mm x 200mm  |
|       | 11.1500                        | 1500mm x 325mm x 200mm  |
|       | 11.1800                        | 180mm x 325mm x 200mm   |
|       | 11.2100                        | 2100mm x 325mm x 200mm  |
|       | 11.2400                        | 24000mm x 325mm x 200mm |