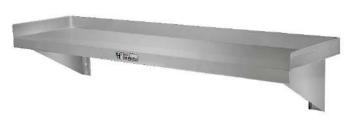

|       | Wall Shelf and Pipe Wall Shelf |                         |
|-------|--------------------------------|-------------------------|
| 10/11 | Product Code                   | Dimensions              |
|       | 10.0600                        | 600mm x 325mm x 200mm   |
|       | 10.0900                        | 900mm x 325mm x 200mm   |
|       | 10.1200                        | 120mm x 325mm x 200mm   |
|       | 10.1500                        | 1500mm x 325mm x 200mm  |
|       | 10.1800                        | 1800mm x 325mm x 200mm  |
|       | 10.2100                        | 2100mm x 325mm x 200mm  |
|       | 10.2400                        | 2400mm x 325mm x 200mm  |
|       | 11.0600                        | 600mm x 325mm x 200mm   |
|       | 11.0900                        | 900mm x 325mm x 200mm   |
|       | 11.1200                        | 1200mm x 325mm x 200mm  |
|       | 11.1500                        | 1500mm x 325mm x 200mm  |
|       | 11.1800                        | 180mm x 325mm x 200mm   |
|       | 11.2100                        | 2100mm x 325mm x 200mm  |
|       | 11.2400                        | 24000mm x 325mm x 200mm |