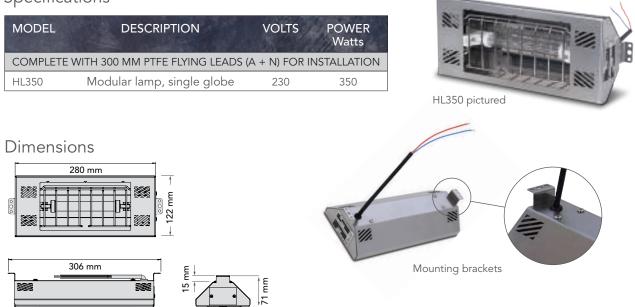

## Modular Heat Lamp

The HL350 is a compact modular designed heat lamp manufactured from stainless steel, incorporating an easy fit 230 volt, 350 watt globe. The easy fit globes feature a protective quartz glass outer layer that encapsulates the inner globe allowing for safe handling. It is designed for use in custom fabricated installations as a modular component to be wired in parallel.

#### **Specifications**