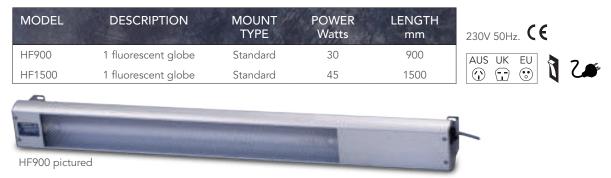

# Fluorescent Lighting Assemblies

Roband fluorescent lamp assembly profiles match the aluminium extrusion from which the quartz lamp and infra-red assemblies are manufactured.

Specifically designed for use in refrigerated or ambient displays or where illumination is required without heat, these units have a diffused perspex cover over the light. They also feature a simple mounting system and come complete with an isolating switch and a plug and cord.

### Specifications - Standard Models (Includes Control Box)