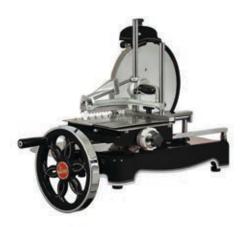

# Traditional Flywheel Slicer - Black

- Traditional look vertical slicer with an intricate flywheel design
- Ideal for shaving and slicing delicate cold cut meats like prosciutto
- Large cutting capacity concentrated in a very compact machine
- Fully manual operation of the blade
- Gear driven

### Model NS320MB

Blade Diameter 320 mm

Height of Cut 225 mm

Length of Cut 255mm

Slice Thickness 0 - 1.5 mm

Angle of Feed Straight

Net Weight 46 kg