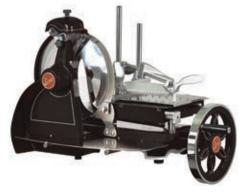

# Traditional Flywheel Slicer - Black

- Traditional look vertical slicer with an intricate flywheel design
- Ideal for shaving and slicing delicate cold cut meats like prosciutto
- Large cutting capacity concentrated in a very compact machine
- Fully manual operation of the blade
- Gear driven

### Model NS320MB

Blade Diameter 320 mm

Height of Cut 225 mm

Length of Cut 255mm

Slice Thickness 0 - 1.5 mm

Angle of Feed Straight

Net Weight 46 kg