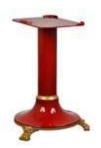

### Model NSCIS-320M

Optional cast iron stand to suit red Traditional flywheel slicer NS320M

Height 790 mm

Table surface 565 mm x 340 mm

Net weight 64 kg