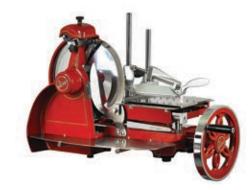

# Traditional Flywheel Slicer - Black

- Traditional look vertical slicer with an intricate flywheel design
- Ideal for shaving and slicing delicate cold cut meats like prosciutto
- Large cutting capacity concentrated in a very compact machine
- Fully manual operation of the blade
- Gear driven

### Model NS320MB

Blade Diameter 320 mm

Height of Cut 225 mm

Length of Cut 255mm

Slice Thickness 0 - 1.5 mm

Angle of Feed Straight

Net Weight 46 kg