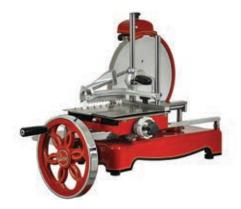

## Traditional Flywheel Slicer - Red

- Traditional look vertical slicer with an intricate flywheel design
- Ideal for shaving and slicing delicate cold cut meats like prosciutto
- Large cutting capacity concentrated in a very compact machine
- Fully manual operation of the blade
- Gear driven

### Model NS320M

Blade Diameter 320 mm
Height of Cut 225 mm
Length of Cut 255mm
Slice Thickness 0 - 1.5 mm
Angle of Feed Straight
Net Weight 46 kg