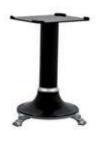

#### Model NSCIS-320MB

Optional cast iron stand to suit black Traditional

flywheel slicer NS320MB

Height 790 mm

Table surface 565 mm x 340 mm

Net weight 64 kg