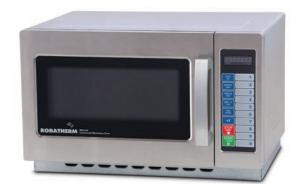

#### Model RM1927

- Dual magnetron, 27 litres
- Suitable for busy foodservice outlets or QSR's (Quick Service Restaurants).
- Store up to 10 pre-programmed menus for multi-stage cooking. Can be increased up to 200 Programs
- Stackable, up to 2 microwaves
- 2 year parts and 1 year labour warranty
- 15A plug

#### Model RM2117

- Dual magnetron, 17 litres
- Suitable for busy foodservice outlets or QSR's (Quick Service Restaurants)
- Store up to 10 pre-programmed menus for multi-stage cooking. Can be increased up to 100 Programs
- Easy to program menus via USB supplied
- Stackable, up to 2 microwaves
- 2 year parts and 1 year labour warranty
- 15A plug