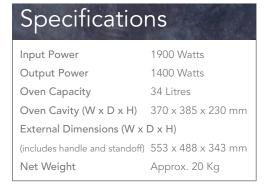

#### Model RM1434

- Single magnetron, 34 litres
- Suitable for cafés, takeaways & other outlets
- 10 pre-programmed menus for multi-stage cooking, can be increased to 100 programs
- Stackable, up to 2 microwaves
- 1 year parts and labour warranty
- 10A plug