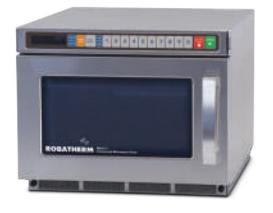

#### Model RM2117

- Dual magnetron, 17 litres
- Suitable for busy foodservice outlets or QSR's (Quick Service Restaurants)
- Store up to 10 pre-programmed menus for multi-stage cooking. Can be increased up to 100 Programs
- Easy to program menus via USB supplied
- Stackable, up to 2 microwaves
- 2 year parts and 1 year labour warranty
- 15A plug

### **Specifications**

Input Power3200 WattsOutput Power2100 WattsOven Capacity17 Litres

Oven Cavity (W x D x H) 330 x 310 x 175 mm

External Dimensions (W x D x H)

(includes handle and standoff)  $420 \times 563 \times 340 \text{ mm}$ 