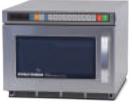

#### Model RM1434

- Single magnetron, 34 litres
- Suitable for cafés, takeaways & other outlets
- 10 pre-programmed menus for multi-stage cooking, can be increased to 100 programs
- Stackable, up to 2 microwaves
- 1 year parts and labour warranty
- 10A plug