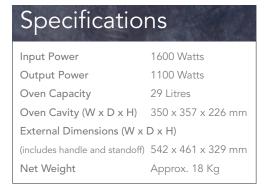

#### Model RM1129

- Single magnetron, 29 litres
- Suitable for small cafés, takeaways & foodservice outlets
- 20 pre-programmed menus for multi-stage cooking
- 1 year parts and labour warranty
- 10A plug

### Specifications

Input Power3000 WattsOutput Power1900 WattsOven Capacity27 Litres

Oven Cavity (W x D x H)  $371 \times 372 \times 199 \text{ mm}$ 

External Dimensions (W x D x H)

(includes handle and standoff)  $465 \times 599 \times 370 \text{ mm}$ 