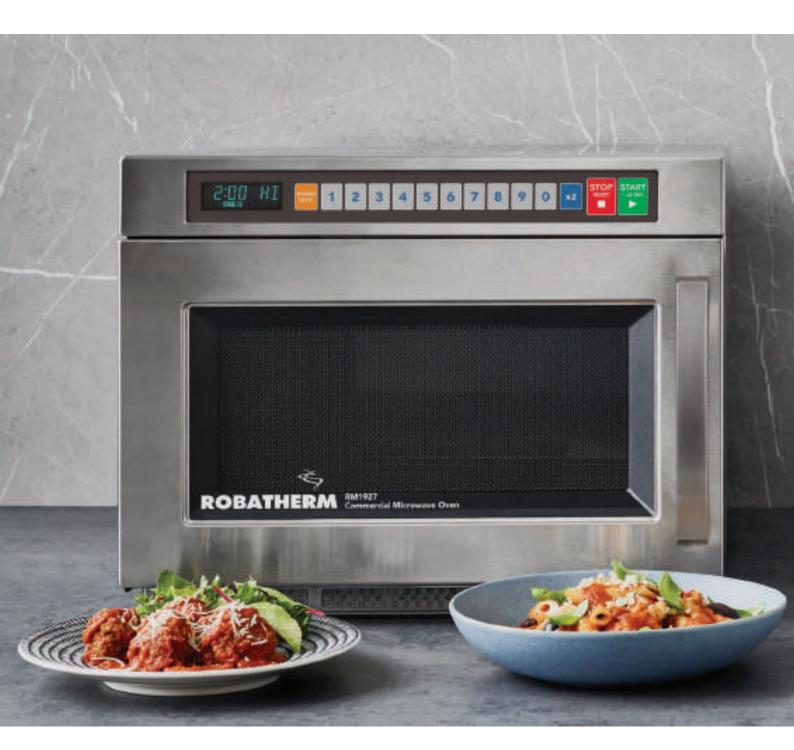

#### Model RM1927

- Dual magnetron, 27 litres
- Suitable for busy foodservice outlets or QSR's (Quick Service Restaurants).
- Store up to 10 pre-programmed menus for multi-stage cooking. Can be increased up to 200 Programs
- Stackable, up to 2 microwaves
- 2 year parts and 1 year labour warranty
- 15A plug

### Specifications

Input Power3000 WattsOutput Power1900 WattsOven Capacity27 Litres

Oven Cavity (W x D x H)  $371 \times 372 \times 199 \text{ mm}$ 

External Dimensions (W x D x H)

(includes handle and standoff)  $465 \times 599 \times 370 \text{ mm}$ 