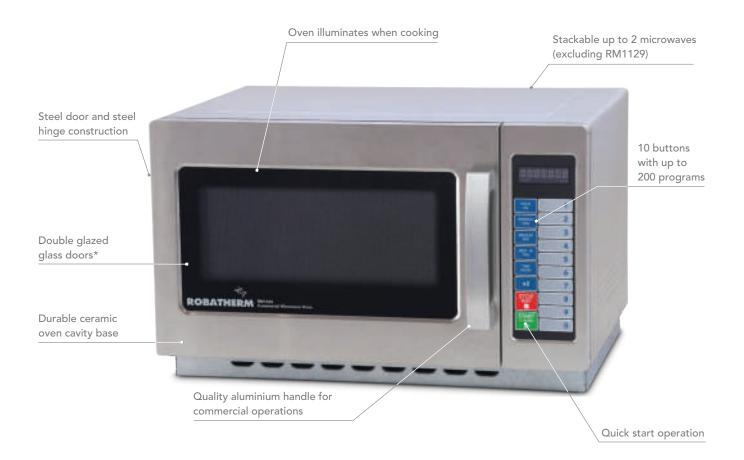

# What makes a Robatherm Microwave so great?

All Robathem microwaves are designed and built to withstand the high demands placed on them in commercial environments. Robatherm microwave models all feature:

- Programmable menus with multi-staged cooking for efficient, consistent results
- Consistant and even cooking / heating ensuring quality results for your customers

- Capable of back to back cooking without performance degradation
- Robust construction and components to withstand continuous loads, coupled with a heavy duty cooling system for longevity
- A static ceramic base (no turntable)
  - Easier to clean
  - More even cooking when combined with the internal stirrer/s
  - Accommodates larger plates and dishes
- Higher power than domestic microwaves for faster cooking times and more efficient service
- Internal concealed and protected stirrer/s that effectively distribute the microwaves to the food
- Commercial sizes to suit the needs of different outlets

## It's what you don't see that counts...

Robatherm microwaves have undergone extensive testing to achieve consistent, even cooking and heating results. Furthermore, the construction of the microwave includes steel door and door hinge construction, double

glazed doors (RM1129, RM1927 & RM2117), ceramic oven cavity base and a quality aluminium door handle, all contributing to the durable, high quality standard expected of any product supplied by Roband Australia.