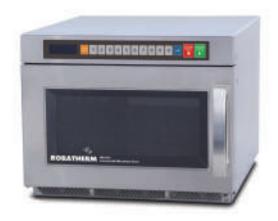

#### Model RM1927

- Dual magnetron, 27 litres
- Suitable for busy foodservice outlets or QSR's (Quick Service Restaurants).
- Store up to 10 pre-programmed menus for multi-stage cooking. Can be increased up to 200 Programs
- Stackable, up to 2 microwaves
- 2 year parts and 1 year labour warranty
- 15A plug

### Specifications

Input Power3000 WattsOutput Power1900 WattsOven Capacity27 Litres

Oven Cavity (W x D x H)  $371 \times 372 \times 199 \text{ mm}$ 

External Dimensions (W x D x H)

(includes handle and standoff)  $465 \times 599 \times 370 \text{ mm}$ 