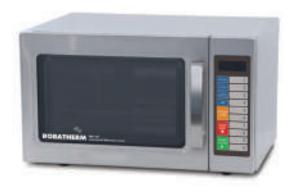

#### Model RM1129

- Single magnetron, 29 litres
- Suitable for small cafés, takeaways & foodservice outlets
- 20 pre-programmed menus for multi-stage cooking
- 1 year parts and labour warranty
- 10A plug