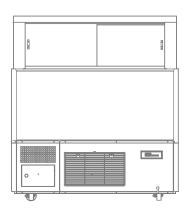

### **GELATO SHOWCASE**

## **GELATO SHOWCASE**

| MODEL                           | SGC-1500F                                |
|---------------------------------|------------------------------------------|
| Classification                  | Freezer                                  |
| Cabinet Dimension<br>(WxDxH mm) | 1547 x 1100x 1321                        |
| Inner Temperature(°C)           | -25°C~-15°C                              |
| Refrigent                       | R-404A                                   |
| Insulation Type                 | Polyurethane/ Cyclopentane<br>+ CFC Free |
| Amps(A)                         | 12A                                      |
| Power(W)                        | 440W                                     |
| Voltage(V/Hz/Ph)                | 240V / 50Hz / 1PH                        |
| Weight(Kg)                      | 260Kg                                    |
| Door type                       | Sliding Doors                            |
| Power plug                      | 15A                                      |