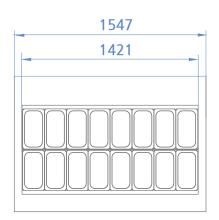

|
| Inner Temperature(°C)           | -25°C~-15°C                              |
| Refrigent                       | R-404A                                   |
| Insulation Type                 | Polyurethane/ Cyclopentane<br>+ CFC Free |
| Amps(A)                         | 12A                                      |
| Power(W)                        | 440W                                     |
| Voltage(V/Hz/Ph)                | 240V / 50Hz / 1PH                        |
| Weight(Kg)                      | 260Kg                                    |
| Door type                       | Sliding Doors                            |
| Power plug                      | 15A                                      |

# \* GELATO TUB (Standard: SGC-1200F MODEL) H: 150 165 250 360



#### **TOP VIEW**



**SIDE VIEW** 



**BACK VIEW**