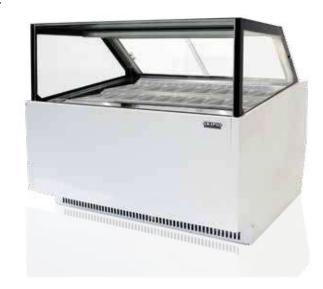

### **GELATO SHOWCASE**

#### **FEATURES**

MODERN DESIGN

By harmonizing curvature and rigidness, our modern style product designs are user-friendly while maintaining the highest product visibility and aesthetics.

AUSTOMATIC DEFROSTING SYSTEM

The automatic defront cycle on/off periodically, melting the ice that would otherwise bulid up in the Gelato Case's interior for less maintenance and better hygiene.

DOUBLE GLAZED FRONT & SIDE GLASSES

Double glazed windows are an ideal energy efficient choice as an added layer of insulation which reduces the amount of cold air escaping. It also prevents condensation for better product presentation at all times. SGC-1500F

#### • DOUBLE EVAPORATOR FOR GREATER TEMPERAUTRE DISTRIBUTION

SKIPIO's Gelato Case is designed with oversized and balanced refrigeration systems.

These include 2 efficient evaporators and a large condenser for faster cooling and greater efficiency.

#### LED SPOT LIGHT TOP PANEL

The presentation of displayed products are enhanced through LED lighting and also it reduces unnecessary energy consumption.

#### DIGITAL TEMPERATURE CONTROL SYSTEM

It provides precise and contant temperature. This level of precision allows the displayed foods to remain fresh over an extended period of time.

(BLACK)