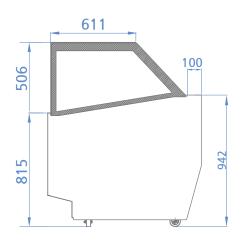

## **GELATO SHOWCASE**

| MODEL                           | SGC-1500F                                |
|---------------------------------|------------------------------------------|
| Classification                  | Freezer                                  |
| Cabinet Dimension<br>(WxDxH mm) | 1547 x 1100x 1321                        |
| Inner Temperature(°C)           | -25°C~-15°C                              |
| Refrigent                       | R-404A                                   |
| Insulation Type                 | Polyurethane/ Cyclopentane<br>+ CFC Free |
| Amps(A)                         | 12A                                      |
| Power(W)                        | 440W                                     |
| Voltage(V/Hz/Ph)                | 240V / 50Hz / 1PH                        |
| Weight(Kg)                      | 260Kg                                    |
| Door type                       | Sliding Doors                            |
| Power plug                      | 15A                                      |

#### **TOP VIEW**

**SIDE VIEW** 

**BACK VIEW** 