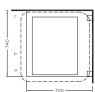

In line with policy to continually develop and improve its products, Washtech reserves the right to change specifications and design without notice.

| Dimensions  | Machine | Packed |
|-------------|---------|--------|
| Width (mm)  | 775     | 760    |
| Depth (mm)  | 710     | 820    |
| Height (mm) | 1530    | 1460   |
| Weight (kg) | 120     | 141    |
| Volume (m3) |         | 0.91   |
|             |         |        |