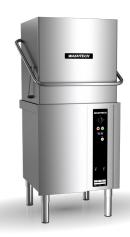

## STANDARD FEATURES

40, 60 and 90 second dishwashing cycles 2.2L per cycle water consumption Compatible with 500mm to 600mm racks Powerful 1.5HP wash pump Washes up to 1,620 dishes per hour Washtech hybrid controls Hands-free auto-drain with drain pump Dual chemical pumps Heavy duty stainless steel wash manifold and arms Stainless steel scrap tray and wash/drain filter

## Includes

1x 600mm GN tray rack (600 70042)

1x 500mm dish rack (600 70028)

1x 500mm cup rack (600 70029)

1x cutlery basket (C660508)

1x cutlery container (C660503)

Connection kit (all hoses)