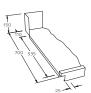

Corner installation: machine must face left for access to controls; allow 300mm front clearance for service access; and splashback return <150mm.