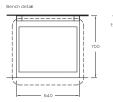

In line with policy to continually develop and improve its products, Washtech reserves the right to change specifications and design without notice.

| Dimensions  | Machine | Packed |
|-------------|---------|--------|
| Width (mm)  | 775     | 760    |
| Depth (mm)  | 710     | 820    |
| Height (mm) | 1530    | 1460   |
| Weight (kg) | 120     | 141    |
| Volume (m3) |         | 0.91   |
|             |         |        |