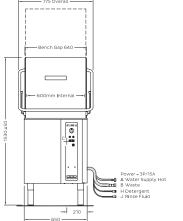

In line with policy to continually develop and improve its products, Washtech reserves the right to change specifications and design without notice.

| Dimensions  | Machine | Packed |
|-------------|---------|--------|
| Width (mm)  | 775     | 760    |
| Depth (mm)  | 710     | 820    |
| Height (mm) | 1530    | 1460   |
| Weight (kg) | 120     | 141    |
| Volume (m3) |         | 0.91   |
|             |         |        |

## **SPECIFICATIONS**

| A - Hot | Water |
|---------|-------|
| Tempero | ature |

65°C Connection 3/4" male, hose supplied

200-350kPa Pressure Flow 20L per minute

Backflow prevention Atmospheric vacuum breaker

## D - Drainage

Drain pump flexi-hose 25mm

| C - Electrical | V       | Hz | A/ph | Max kW |
|----------------|---------|----|------|--------|
| Three phase    | 400-415 | 50 | 15   | 10.80  |
| Single phase   | 230-240 | 50 | 15   | 3.60   |
| Sinale phase   | 230-240 | 50 | 25   | 6.10   |