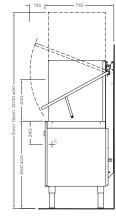

Corner installation: machine must face left for access to controls; allow 300mm front clearance for service access; and splashback return <150mm.