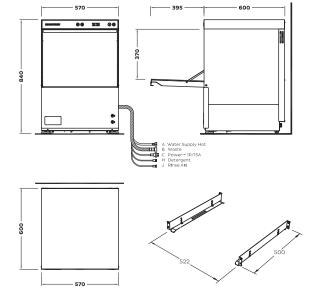

## Quick connection kit (all hor

Temperature 65°C
Connection 3/4" male, hose supplied
Pressure 200-350kPa
Flow 20L per minute
Backflow prevention Atmospheric vacuum breaker
Consumption 2.2L per cycle\*

D - Drainage

A - Hot Water

Drain pump flexi-hose 25mm

| C - Electrical | V       | Hz | A/ph | Max kW |
|----------------|---------|----|------|--------|
| Single phase   | 230-240 | 50 | 15   | 3.37   |

Machine

**Dimensions** 

In line with policy to continually develop and improve its products, Washtech reserves the right to change specifications and design without notice.

**Packed** 

<sup>\*</sup>Water consumption rates my vary based on site conditions Isolating switch must be within 1m of, and not directly behind, the machine Refer to operator manual for installation instructions